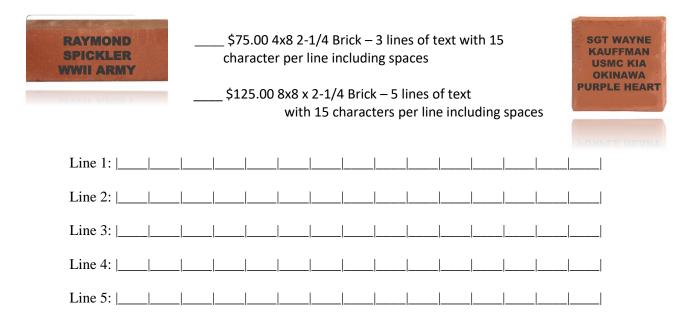

## **Brick Donation Form**

Support the Veterans Memorial Plaza at the Manheim Veterans Memorial Park by buying a commemorative brick that will be laid in plaza. This unique and timeless opportunity for recognizing individuals, show support from schools, sports teams or businesses with a brick featuring a personalized message or name. It is a lasting opportunity to help the Manheim community with a gift that is striking in its beauty and uniquely able to stand the test of time.

| NAME    |                |
|---------|----------------|
| ADDRESS |                |
|         |                |
| CITY    | STATE ZIP CODE |
| PHONE   | EMAIL          |

Please print one letter / symbol / space per box below. Use letters and symbols that appear on a standard keyboard. If ordering more than one brick, please use one form per order. Orders will not be processed without payment. You will be contacted if a change is required in your requested inscription. Brick placement will be random. Installation time may vary due to brick sales.